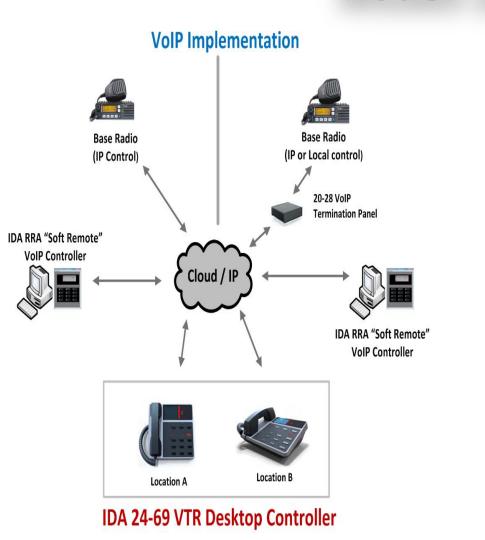

### **Revolutionary VolP-Tone Control Technology**

#### Model 24-69 VTR

**Analog Tone Implementation Base Radio** 20-27 Tone **Termination Panel** Model 24-67 Tone Model 24-67 Tone **Desktop Controller Desktop Controller** Location B Location A **IDA 24-69 VTR Desktop Controller** 