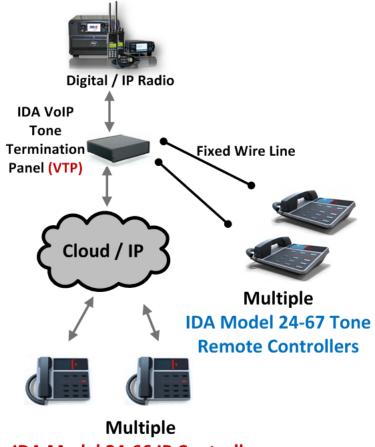

# Control – Track – Manage Your World









### **New Products**

**Revolutionary Model 24-69** 

Integrated VoIP & Tone Remote Controller



**Industry Best Price DFSI - P25 Controller** 

Next Gen
Location Services

### **Revolutionary VolP-Tone Control Technology**

#### Model 24-69 VTR



**Analog Tone Implementation Base Radio** 20-27 Tone **Termination Panel** Model 24-67 Tone Model 24-67 Tone **Desktop Controller Desktop Controller** Location B Location A **IDA 24-69 VTR Desktop Controller** 



### **DFSI Control Technology**

#### **Direct Single Connect**



IDA Model 24-66 IP **Remote Controller** 

#### **Multiple IP Connects**



#### **Multiple IP & Tone Connects**



**IDA Model 24-66 IP Controllers** 

## **Unique Bridging Technology**



### No One in Industry Has It



### **Leadership in Location Services**



### Realtime Visual Intelligence







## **Leading the Digital Revolution**













Radio Control



- Interoperability
- Location Services

Data Management





NXDN



**ED-137** 

## 36+ Years of Commitment Continues .....



www.idaco.com