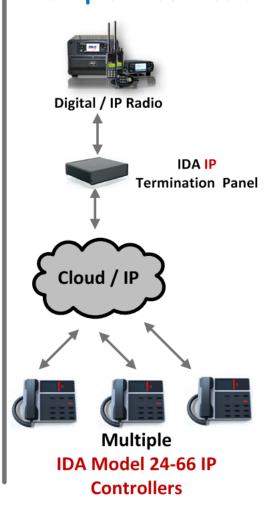

#### **Multiple IP Connects**

#### **Multiple IP & Tone Connects**

**IDA Model 24-66 IP Controllers** 