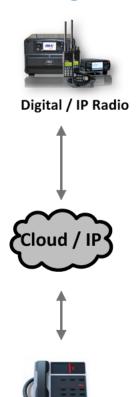

### **DFSI Control Technology**

#### **Direct Single Connect**

IDA Model 24-66 IP **Remote Controller** 