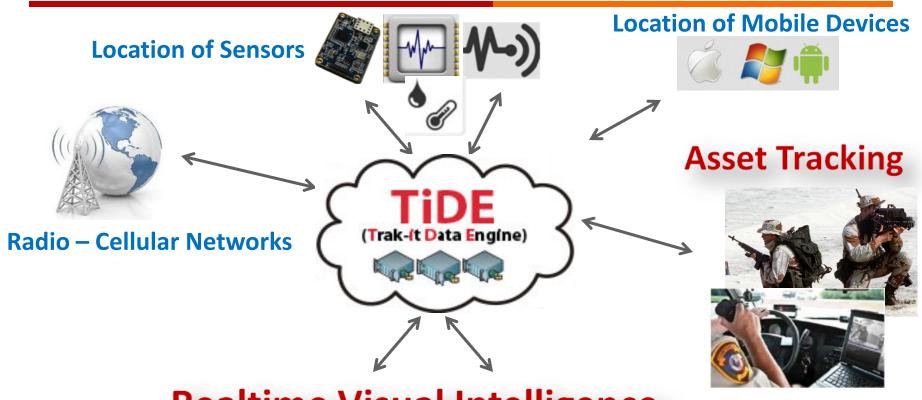

### **New Products**

**Revolutionary Model 24-69** 

Integrated VoIP & Tone Remote Controller



**Industry Best Price DFSI - P25 Controller** 

Next Gen
Location Services

### **Revolutionary VolP-Tone Control Technology**

#### Model 24-69 VTR



**Analog Tone Implementation Base Radio** 20-27 Tone **Termination Panel** Model 24-67 Tone Model 24-67 Tone **Desktop Controller Desktop Controller** Location B Location A **IDA 24-69 VTR Desktop Controller** 



### **DFSI Control Technology**

#### **Direct Single Connect**



IDA Model 24-66 IP **Remote Controller** 

#### **Multiple IP Connects**



#### **Multiple IP & Tone Connects**



**IDA Model 24-66 IP Controllers** 

## **Unique Bridging Technology**



### No One in Industry Has It



### **Leadership in Location Services**



### Realtime Visual Intelligence







## **Leading the Digital Revolution**













Radio Control



- Interoperability
- Location Services

Data Management





NXDN



**ED-137** 

## 36+ Years of Commitment Continues .....



www.idaco.com