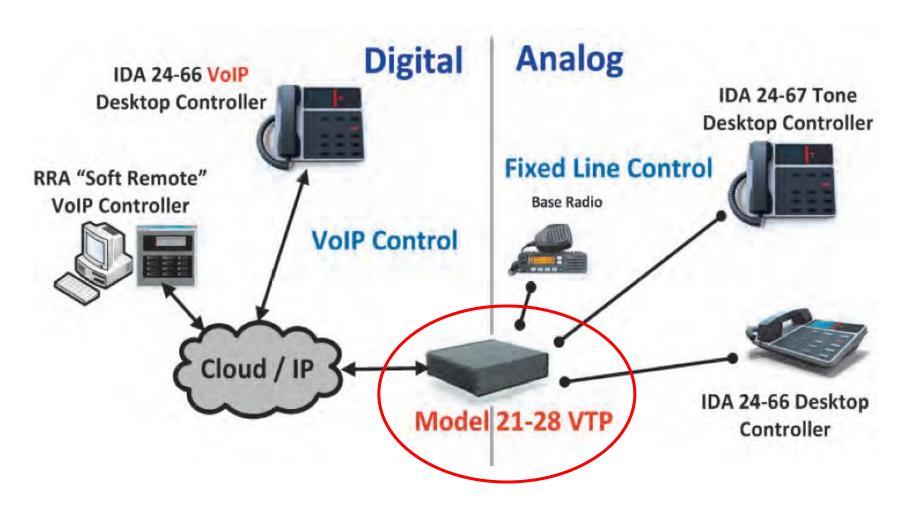

### **DFSI Control Technology**

#### **Direct Single Connect**

IDA Model 24-66 IP **Remote Controller** 

#### **Multiple IP Connects**