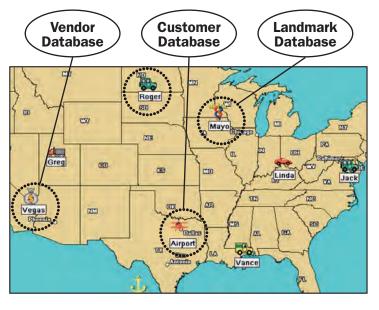

#### **Expanded database use**

Interactive Customer, Vendor, and Landmark database.

Customize your map with landmarks and customer sites. Maintain your own interactive database with the powerful point and click feature.