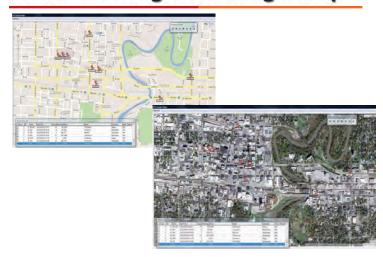

## **Asset Tracking With Google Maps**

#### **Asset Analytics**

Our Client end software technology offers wide spectrum of reports to meet our clients' business needs. Few of the standard reports of our client-end software are as below.

- Vehicle Activity Route Report
- Multi-Vehicle Location Report
- Status Report
- Vehicle Stops Report
- Customer Stops Activity Report
- Engine Idling Report