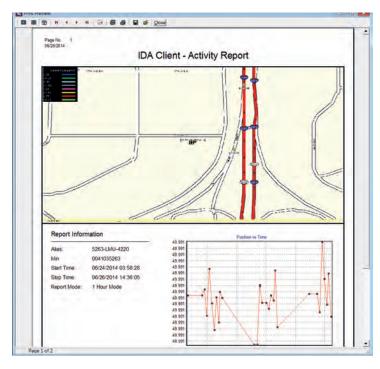

#### **Asset Analytics**

Our Client end software technology offers wide spectrum of reports to meet our clients' business needs. Few of the standard reports of our client-end software are as below.

- Vehicle Activity Route Report
- Multi-Vehicle Location Report
- Status Report
- Vehicle Stops Report
- Customer Stops Activity Report
- Engine Idling Report