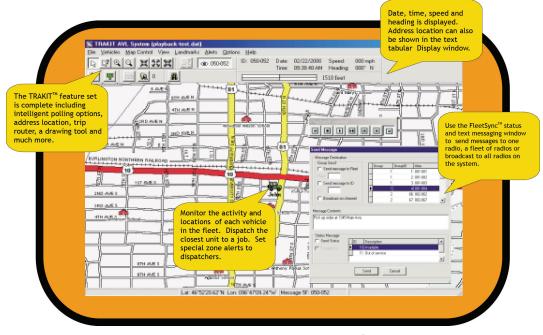

### **Automatic Vehicle Location for fleet** management with Kenwood FleetSync™ messaging

The TRAKIT™ GPS AVL fleet management system is an integrated family of hardware and software products for tracking of fleet activity on the Kenwood FleetSync™ radio system. FleetSync™ messages can be sent and received from within the AVL module. The dispatcher can efficiently monitor the status and locations of remote units and direct the activity of the vehicles in the fleet to achieve optimal efficiency.

#### Maximize efficiency with FleetSync<sup>™</sup> TRAKIT<sup>™</sup>.

- Monitor the activity of an entire fleet of vehicles, realtime
- Track selected vehicles in multiple windows
- Set emergency zone and event alerts to dispatchers
- Detailed digital map includes all of the United States and Puerto Rico
- Place custom landmark symbols and annotation on maps
- The powerful Point & Click data feature associates a custom database with landmarks
- Record data in computer files for future analysis
- Download location data from vehicle data buffers over-the-air

# TRAKIT<sup>TM</sup> GPS AVL Software

FleetSync™ TRAKIT™

TRAKIT™ - ANALYZER

TRAKIT™ - SUPERVISOR MONITOR

Monitor the locations of all your fleet vehicles, realtime. Direct their activity using FleetSync™ messaging. Dispatch closest vehicle to the job. Set zone alerts for efficiency and safety. Includes exclusive Point&Click landmark data feature.